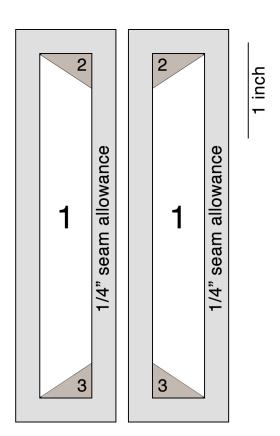

- 1. Foundation piece right side and left side of spool and background first.
- 2. Use pieced sides as sections 8 and 9 in final foundation paper pieced template located on the second page.