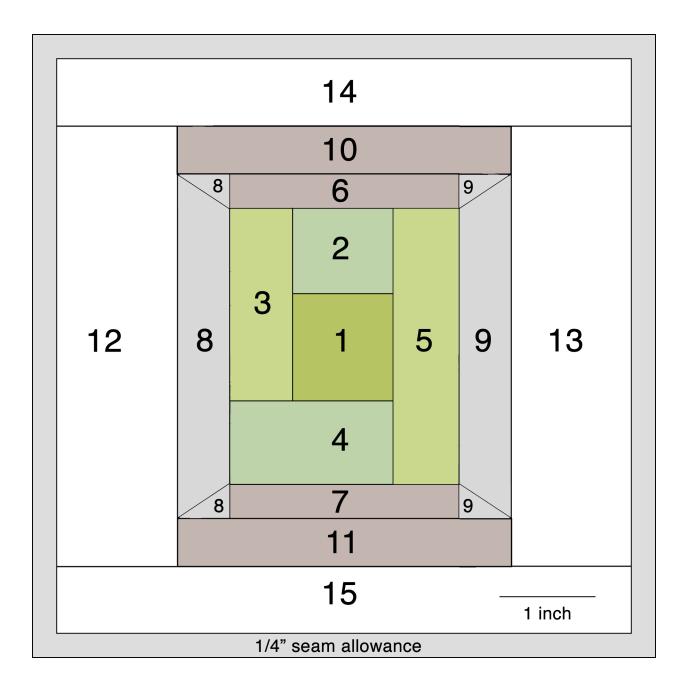

## Log Cabin Quilt Block Pattern continued Foundation Paper Piecing Template Fresh Lemons Quilts

Finished Block Size: 6" x 6"